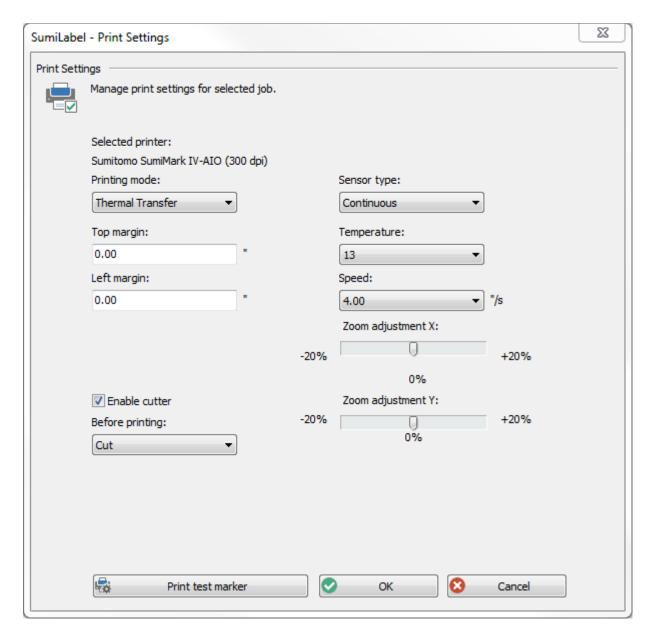

- **3.** Within the "Sumilabel Print Settings" window, you will see a variety of options, ranging from print margins to the printhead temperature and more. The settings here become the standard for all print jobs, unless they are specifically changed on a per-job basis.
  - **Important:** It is not advised that you change any settings in the Print Settings window unless directed to do so by a SumiMark Technician. They may have unintended consequences. If you do make a change, be sure to note the setting both before and after change in the event that you require support.
- **4.** When you're finished, click OK to return to the "Sumilabel Explorer" window, then create or open a Set file and perform a test print to see the results.

## **Default Print Settings**—

| Setting Name      | Value            |  |
|-------------------|------------------|--|
| Printing mode     | Thermal Transfer |  |
| Sensor type       | Continuous       |  |
| Top margin        | 0.00"            |  |
| Left margin       | 0.00"            |  |
| Temperature       | 13               |  |
| Speed             | 4.00"/s          |  |
| Zoom adjustment X | 0%               |  |
| Zoom adjustment Y | 0%               |  |
| Enable cutter     | Checked          |  |
| Before printing   | Cut              |  |