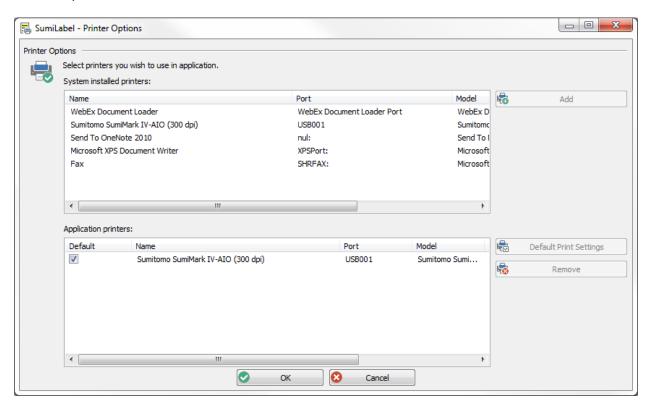

**1.** After starting Sumilabel, from the "Sumilabel – Explorer" window, navigate to Options -> Printer Options.

**2.** Select your printer in the "Application printers" subsection, then click Default Print Settings, located to the right.