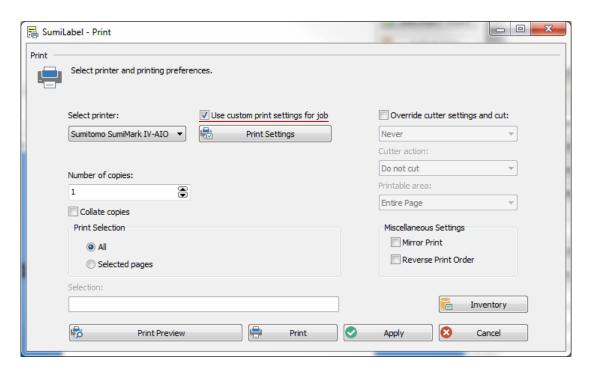

**5.** To change the print settings per-job, check the "Use custom print settings for job" checkbox in the "Sumilabel – Print" window, then click Print Settings to make changes.