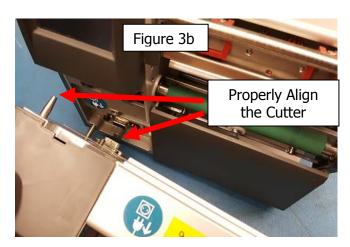

## Installing the Cutter for a Sumitag SS Printer

Figure 3a

- 1. Power off the printer.
- 2. Open the **Printer Access Cover.**
- 3. Remove the mounting screw on the **Front Cover Plate** with the provided **Hex Key.** Remove the **Front Cover Plate**. See *Figure 3a*
- 4. Line up the back of the cutter with the mounting points on the printer. See *Figure 3b*