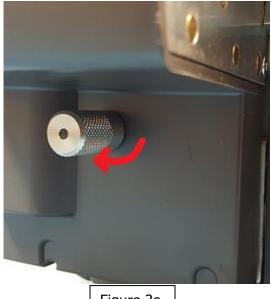

5. After mounting the cutter, turn the thumbscrew a few turns clockwise to lock the cutter into place. See Figure 3c

Figure 3c

- 6. Power on the printer. The cutter will calibrate and cycle a cut. **CAUTION! Keep clear of the cutter opening when cutter is in use!**
- 7. The cutter is now ready to use with the printer.