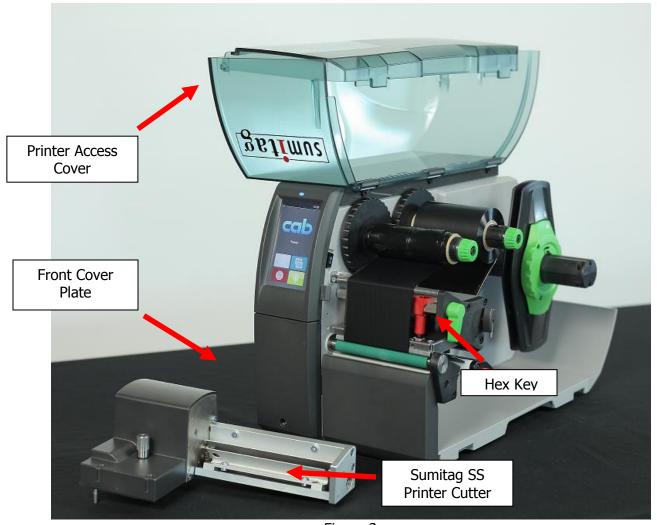

## Installing the Cutter for a Sumitag SS Printer

Figure 3a

- 1. Power off the printer.
- 2. Open the **Printer Access Cover.**
- 3. Remove the mounting screw on the **Front Cover Plate** with the provided **Hex Key.** Remove the **Front Cover Plate**. See *Figure 3a*
- 4. Line up the back of the cutter with the mounting points on the printer. See *Figure 3b*