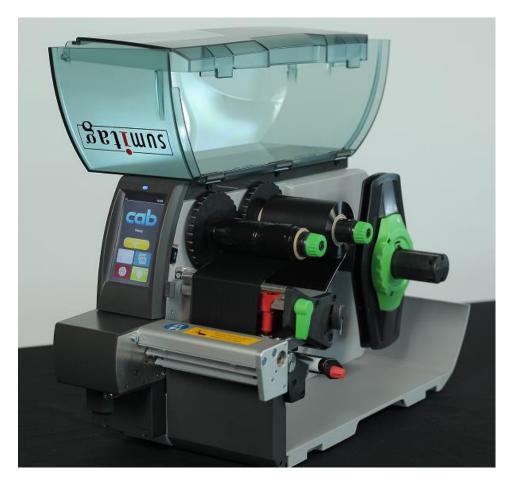

5. After mounting the cutter, turn the thumbscrew a few turns clockwise to lock the cutter into place. See Figure 3c

Figure 3c

- 6. Power on the printer. The cutter will calibrate and cycle a cut. **CAUTION! Keep clear of the cutter opening when cutter is in use!**
- 7. The cutter is now ready to use with the printer.