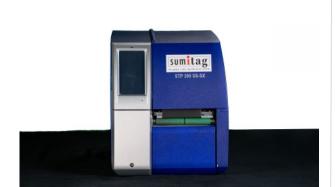

## Sumitag STP-300 SS-SX Single Sided Thermal Transfer Printer

#### **Product Overview:**

The Sumitag<sup>™</sup> STP-300 SS-SX single sided printer offers high volume, high performance printing on heat shrink sleeves. This robust thermal transfer printer is manufactured for industrial applications and offers excellent print definition and mark permanence. A time-saving solution for wire marking where waste and labeling error is greatly reduced. World-class Sumilabel<sup>™</sup> software features allow for maximum creativity and flexibility printing needs.